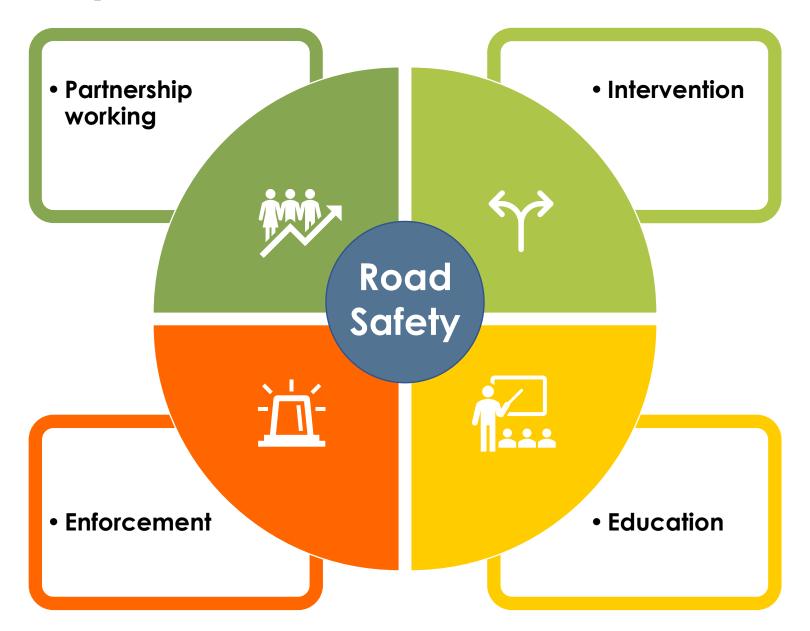

#### Road Safety update - Calne Area Board 23 May 2023

## Road Safety Team



#### CSW briefing dashboard

Please use the filters to drill down on the information you wish to see

Data set from April 2021









7.37K

Sum of No. of watches

62.53K

Sum of Total letters

1.89M

Sum of Vehicles passing

50.55K

Sum of No. 1st letter

Month

## • CSW Calne area -Data since July 2020 to 16 May 2023

|                 | Vehicles | No. of   | No. 1st | No. 2nd | No. 3rd | No.       | No. tractor | r | No. of               | P  | Average   |
|-----------------|----------|----------|---------|---------|---------|-----------|-------------|---|----------------------|----|-----------|
| Team            | passing  | speeders | letter  | letter  | letter  | excessive | letters     | T | otal letters watches | S  | peeders % |
| Compton Bassett | 6,288    | 3 160    | )