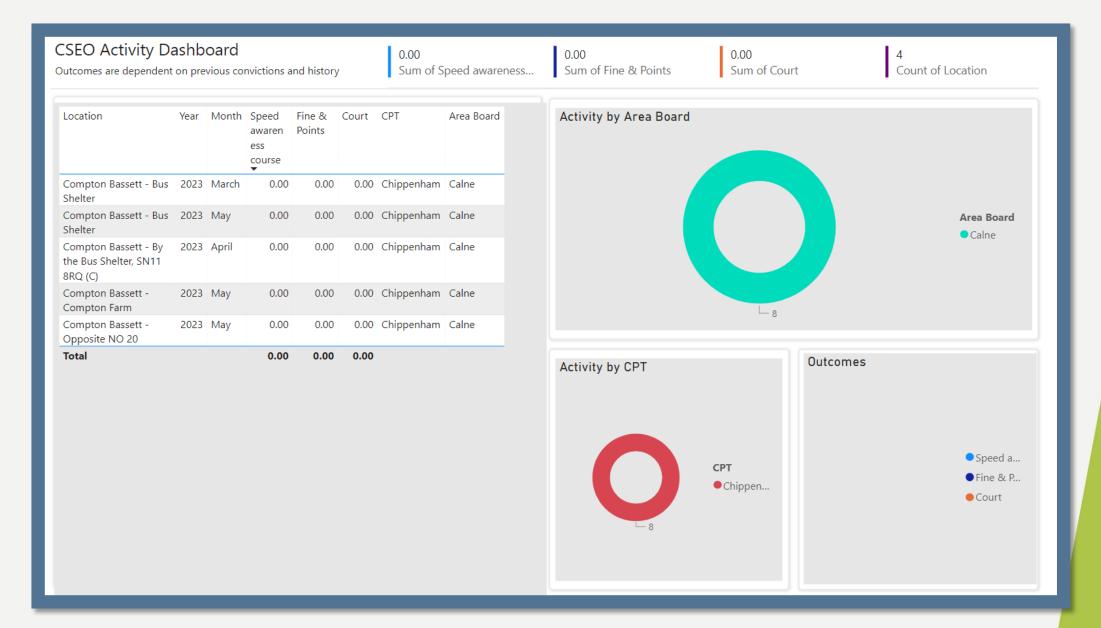

#### • CSEO - Dashboard (15 May 2023 @ 5pm)

#### CSEO Activity Dashboard

Outcomes are dependent on previous convictions and history

3,606.00 Sum of Speed awareness... 455.00 Sum of Fine & Points 55.00 Sum of Court 315 Count of Location

|                                           |      |          |                                  |                  |       |            | 7            |
|-------------------------------------------|------|----------|----------------------------------|------------------|-------|------------|--------------|
| Location                                  | Year | Month    | Speed<br>awaren<br>ess<br>course | Fine &<br>Points | Court | СРТ        | Area Board   |
| Operation Wolf -<br>Salisbury - 29/6/2022 | 2022 | June     | 149.00                           | 22.00            | 3.00  | Salisbury  | Salisbury    |
| Tilshead                                  | 2022 | December | 93.00                            | 7.00             | 1.00  | Amesbury   | Stonehenge   |
| Cricklade - Spital Lane                   | 2023 | April    | 80.00                            | 10.00            | 0.00  | RWB        | RWB          |
| Wilton - The Avenue                       | 2022 | December | 65.00                            | 19.00            | 8.00  | Salisbury  | South West W |
| Collingbourne<br>Kingston                 | 2022 | December | 62.00                            | 9.00             | 0.00  | Amesbury   | Tidworth     |
| Ogbourne St Andrew                        | 2023 | April    | 60.00                            | 4.00             | 0.00  | Devizes    | Marlborough  |
| Tilshead                                  | 2022 | November | 58.00                            | 6.00             | 1.00  | Amesbury   | Stonehenge   |
| Shaw and Whitley<br>(Shaw Hill)           | 2022 | December | 55.00                            | 9.00             | 0.00  | Trowbridge | Melksham     |
| Cholderton                                | 2023 | March    | 53.00                            | 3.00             | 1.00  | Amesbury   | Stonehenge   |
| Cholderton - Church<br>Close              | 2023 | April    | 51.00                            | 1.00             | 0.00  | Amesbury   | Stonehenge   |
| Harnham - Portland<br>Avenue              | 2023 | April    | 47.00                            | 6.00             | 0.00  | Salisbury  | Salisbury    |
| Harnham - Portland<br>Avenue              | 2023 | February | 46.00                            | 12.00            | 2.00  | Salisbury  | Salisbury    |
| Oare - Outside Oare<br>House              | 2023 | March    | 46.00                            | 10.00            | 0.00  | Devizes    | Pewsey       |
| Wilton - The Avenue                       | 2023 | January  | 46.00                            | 9.00             | 4.00  | Salisbury  | South West W |
| Collingbourne<br>Kingston                 | 2022 | February | 45.00                            | 2.00             | 0.00  | Amesbury   | Tidworth     |
| DPOIECT 7EPO                              | 2022 | Fohruary | 42.00                            | 1.00             |       | Calichury  | Calichury    |
| Total                                     |      |          | 3,606.0<br>0                     | 455.00           | 55.00 |            |              |

#### CSEO – Calne Area Board results

**Making Wiltshire Safer: Road Safety** 

In the last 30 days Road Policing Unit have;

to list just a few