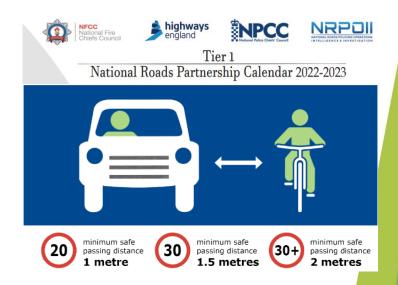

#### CHILD SEAT SAFETY

• THE CAR SEAT EXPERTS •

- 25/04 Melksham
- 26/04 Salisbury
- 27/04 Swindon

Tier 1 National Roads Partnership Calendar 2022-2023