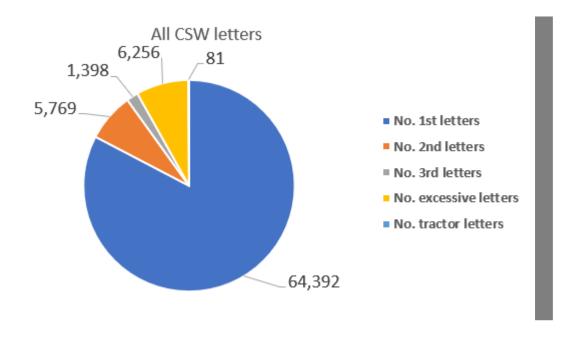

#### CSW briefing dashboard

Please use the filters to drill down on the information you wish to see

Data set from April 2021

7.37K

Sum of No. of watches

62.53K

Sum of Total letters

1.89M