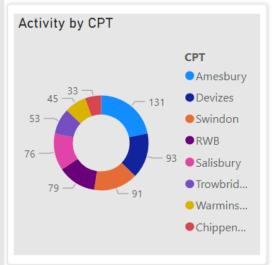

#### CSEO Activity Dashboard

Outcomes are dependent on previous convictions and history

3,606.00 Sum of Speed awareness... 455.00 Sum of Fine & Points 55.00 Sum of Court 315 Count of Location

|                                           |      |          |                                  |                  |       |            | 7            |
|-------------------------------------------|------|----------|----------------------------------|------------------|-------|------------|--------------|
| Location                                  | Year | Month    | Speed<br>awaren<br>ess<br>course | Fine &<br>Points | Court | СРТ        | Area Board   |
| Operation Wolf -<br>Salisbury - 29/6/2022 | 2022 | June     | 149.00                           | 22.00            | 3.00  | Salisbury  | Salisbury    |
| Tilshead                                  | 2022 | December | 93.00                            | 7.00             | 1.00  | Amesbury   | Stonehenge   |
| Cricklade - Spital Lane                   | 2023 | April    | 80.00                            | 10.00            | 0.00  | RWB        | RWB          |
| Wilton - The Avenue                       | 2022 | December | 65.00                            | 19.00            | 8.00  | Salisbury  | South West W |
| Collingbourne<br>Kingston                 | 2022 | December | 62.00                            | 9.00             | 0.00  | Amesbury   | Tidworth     |
| Ogbourne St Andrew                        | 2023 | April    | 60.00                            | 4.00             | 0.00  | Devizes    | Marlborough  |
| Tilshead                                  | 2022 | November | 58.00                            | 6.00             | 1.00  | Amesbury   | Stonehenge   |
| Shaw and Whitley<br>(Shaw Hill)           | 2022 | December | 55.00                            | 9.00             | 0.00  | Trowbridge | Melksham     |
| Cholderton                                | 2023 | March    | 53.00                            | 3.00             | 1.00  | Amesbury   | Stonehenge   |
| Cholderton - Church<br>Close              | 2023 | April    | 51.00                            | 1.00             | 0.00  | Amesbury   | Stonehenge   |
| Harnham - Portland<br>Avenue              | 2023 | April    | 47.00                            | 6.00             | 0.00  | Salisbury  | Salisbury    |
| Harnham - Portland<br>Avenue              | 2023 | February | 46.00                            | 12.00            | 2.00  | Salisbury  | Salisbury    |
| Oare - Outside Oare<br>House              | 2023 | March    | 46.00                            | 10.00            | 0.00  | Devizes    | Pewsey       |
| Wilton - The Avenue                       | 2023 | January  | 46.00                            | 9.00             | 4.00  | Salisbury  | South West W |
| Collingbourne<br>Kingston                 | 2022 | February | 45.00                            | 2.00             | 0.00  | Amesbury   | Tidworth     |
| DPOIECT 7EPO                              | 2022 | Fohruary | 42.00                            | 1.00             |       | Calichury  | Calichury    |
| Total                                     |      |          | 3,606.0<br>0                     | 455.00           | 55.00 |            |              |