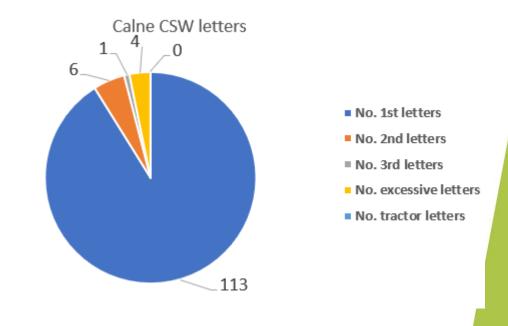

## • CSW Calne area -Data since July 2020 to 16 May 2023

|                 | Vehicles | No. of   | No. 1st | No. 2nd | No. 3rd | No.       | No. tractor | r | No. of               | P  | Average   |
|-----------------|----------|----------|---------|---------|---------|-----------|-------------|---|----------------------|----|-----------|
| Team            | passing  | speeders | letter  | letter  | letter  | excessive | letters     | T | otal letters watches | S  | peeders % |
| Compton Bassett | 6,288    | 3 160    | )       | 113     | 6       | 1         | 4           | 0 | 124                  | 73 | 2.07%     |