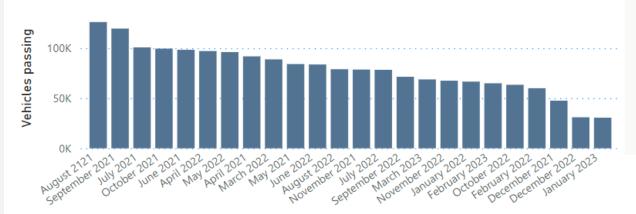

#### CSW briefing dashboard

Please use the filters to drill down on the information you wish to see

Data set from April 2021

7.37K

Sum of No. of watches

62.53K

Sum of Total letters

1.89M

Sum of Vehicles passing

50.55K

Sum of No. 1st letter

Month