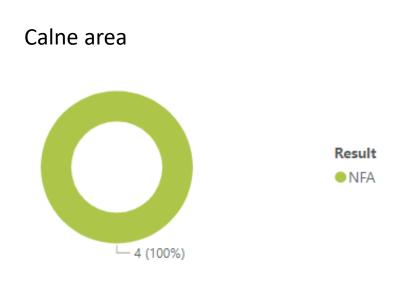

#### CSEO – Calne Area Board results

**Making Wiltshire Safer: Road Safety** 

In the last 30 days Road Policing Unit have;

to list just a few