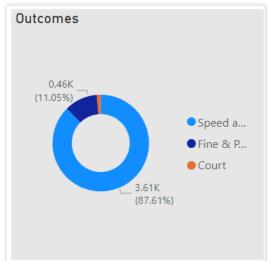

#### CSEO Activity Dashboard

Outcomes are dependent on previous convictions and history

3,606.00 Sum of Speed awareness... 455.00 Sum of Fine & Points 55.00 Sum of Court 315 Count of Location

|                                           |      |          |                                  |                  |       |            | 7            |
|-------------------------------------------|------|----------|----------------------------------|------------------|-------|------------|--------------|
| Location                                  | Year | Month    | Speed<br>awaren<br>ess<br>course | Fine &<br>Points | Court | СРТ        | Area Board   |
| Operation Wolf -<br>Salisbury - 29/6/2022 | 2022 | June     | 149.00                           | 22.00            | 3.00  | Salisbury  | Salisbury    |
| Tilshead                                  | 2022 | December | 93.00                            | 7.00             | 1.00  | Amesbury   | Stonehenge   |
| Cricklade - Spital Lane                   | 2023 | April    | 80.00                            | 10.00            | 0.00  | RWB        | RWB          |
| Wilton - The Avenue                       | 2022 | December | 65.00                            | 19.00            | 8.00  | Salisbury  | South West W |
| Collingbourne<br>Kingston                 | 2022 | December | 62.00                            | 9.00             | 0.00  | Amesbury   | Tidworth     |
| Ogbourne St Andrew                        | 2023 | April    | 60.00                            | 4.00             | 0.00  | Devizes    | Marlborough  |
| Tilshead                                  | 2022 | November | 58.00                            | 6.00             | 1.00  | Amesbury   | Stonehenge   |
| Shaw and Whitley<br>(Shaw Hill)           | 2022 | December | 55.00                            | 9.00             | 0.00  | Trowbridge | Melksham     |
| Cholderton                                | 2023 | March    | 53.00                            | 3.00             | 1.00  | Amesbury   | Stonehenge   |
| Cholderton - Church<br>Close              | 2023 | April    | 51.00                            | 1.00             | 0.00  | Amesbury   | Stonehenge   |
| Harnham - Portland<br>Avenue              | 2023 | April    | 47.00                            | 6.00             | 0.00  | Salisbury  | Salisbury    |
| Harnham - Portland<br>Avenue              | 2023 | February | 46.00                            | 12.00            | 2.00  | Salisbury  | Salisbury    |
| Oare - Outside Oare<br>House              | 2023 | March    | 46.00                            | 10.00            | 0.00  | Devizes    | Pewsey       |
| Wilton - The Avenue                       | 2023 | January  | 46.00                            | 9.00             | 4.00  | Salisbury  | South West W |
| Collingbourne<br>Kingston                 | 2022 | February | 45.00                            | 2.00             | 0.00  | Amesbury   | Tidworth     |
| DPOIECT 7EPO                              | 2022 | Fohruary | 42.00                            | 1.00             |       | Calichury  | Calichury    |
| Total                                     |      |          | 3,606.0<br>0                     | 455.00           | 55.00 |            |              |