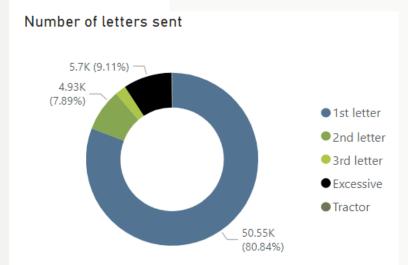

#### CSW briefing dashboard

Please use the filters to drill down on the information you wish to see

Data set from April 2021

7.37K

Sum of No. of watches

62.53K

Sum of Total letters

1.89M

Sum of Vehicles passing

50.55K

Sum of No. 1st letter

Month