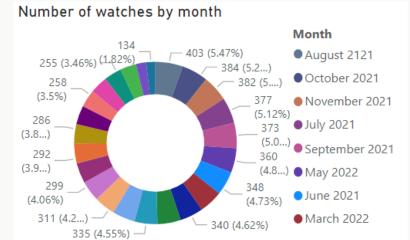

#### CSW briefing dashboard

Please use the filters to drill down on the information you wish to see

Data set from April 2021

7.37K

Sum of No. of watches

62.53K

Sum of Total letters

1.89M