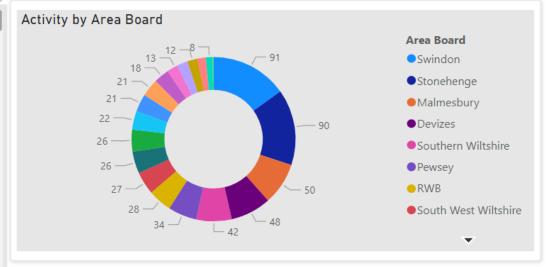

#### CSEO Activity Dashboard

Outcomes are dependent on previous convictions and history

3,606.00 Sum of Speed awareness... 455.00 Sum of Fine & Points 55.00 Sum of Court 315 Count of Location

|                                           |      |          |                                  |                  |       |            | 7            |
|-------------------------------------------|------|----------|----------------------------------|------------------|-------|------------|--------------|
| Location                                  | Year | Month    | Speed<br>awaren<br>ess<br>course | Fine &<br>Points | Court | СРТ        | Area Board   |
| Operation Wolf -<br>Salisbury - 29/6/2022 | 2022 | June     | 149.00                           | 22.00            | 3.00  | Salisbury  | Salisbury    |
| Tilshead                                  | 2022 | December | 93.00                            | 7.00             | 1.00  | Amesbury   | Stonehenge   |
| Cricklade - Spital Lane                   | 2023 | April    | 80.00                            | 10.00            | 0.00  | RWB        | RWB          |
| Wilton - The Avenue                       | 2022 | December | 65.00                            | 19.00            | 8.00  | Salisbury  | South West W |
| Collingbourne<br>Kingston                 | 2022 | December | 62.00                            | 9.00             | 0.00  | Amesbury   | Tidworth     |
| Ogbourne St Andrew                        | 2023 | April    | 60.00                            | 4.00             | 0.00  | Devizes    | Marlborough  |
| Tilshead                                  | 2022 | November | 58.00                            | 6.00             | 1.00  | Amesbury   | Stonehenge   |
| Shaw and Whitley<br>(Shaw Hill)           | 2022 | December | 55.00                            | 9.00             | 0.00  | Trowbridge | Melksham     |
| Cholderton                                | 2023 | March    | 53.00                            | 3.00             | 1.00  | Amesbury   | Stonehenge   |
| Cholderton - Church<br>Close              | 2023 | April    | 51.00                            | 1.00             | 0.00  | Amesbury   | Stonehenge   |
| Harnham - Portland<br>Avenue              | 2023 | April    | 47.00                            | 6.00             | 0.00  | Salisbury  | Salisbury    |
| Harnham - Portland<br>Avenue              | 2023 | February | 46.00                            | 12.00            | 2.00  | Salisbury  | Salisbury    |
| Oare - Outside Oare<br>House              | 2023 | March    | 46.00                            | 10.00            | 0.00  | Devizes    | Pewsey       |
| Wilton - The Avenue                       | 2023 | January  | 46.00                            | 9.00             | 4.00  | Salisbury  | South West W |
| Collingbourne<br>Kingston                 | 2022 | February | 45.00                            | 2.00             | 0.00  | Amesbury   | Tidworth     |
| DPOIECT 7EPO                              | 2022 | Fohruary | 42.00                            | 1.00             |       | Calichury  | Calichury    |
| Total                                     |      |          | 3,606.0<br>0                     | 455.00           | 55.00 |            |              |