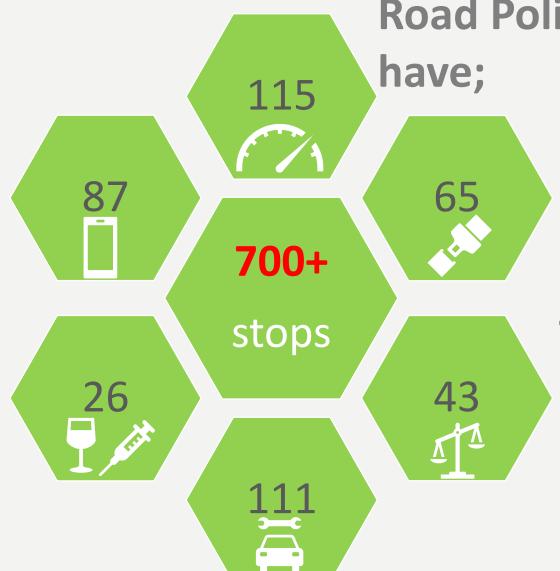

#### CSEO – Calne Area Board results

**Making Wiltshire Safer: Road Safety** 

In the last 30 days Road Policing Unit have;

to list just a few