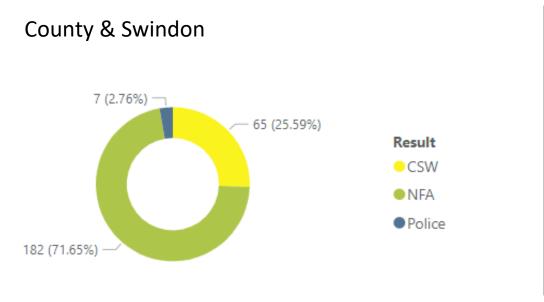

#### **Wiltshire Council**

| Survey start Speed 85th   |          |          |    |         |           |            |                |
|---------------------------|----------|----------|----|---------|-----------|------------|----------------|
| Title                     | Result 💌 | date     | *  | limit 💌 | percentil | СРТ        | 🕶 Area Board 📴 |
| Calne - School Road,      | NFA      | 10/12/20 | 20 | 30      | 28.4      | Chippenham | n Calne        |
| Derry Hill - Devizes Road | NFA      | 11/09/20 | 21 | 40      | 38.8      | Chippenham | Calne          |
| Quemerford - A4           | NFA      | 10/12/20 | 20 | 40      | 40        | Chippenham | n Calne        |
| Quemerford - A4           | NFA      | 10/12/20 | 20 | 40      | 41        | Chippenham | Calne          |